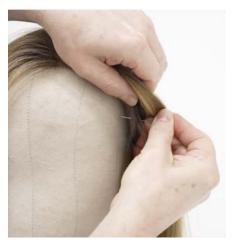

Use a small, hand-held steamer to concentrate the steam where you need it. Hold steamer **3–5" FROM WIG** and make sure **NOT TO OVERSATURATE** fibers.

**MANIPULATE HAIR** with fingers to achieve your desired style.