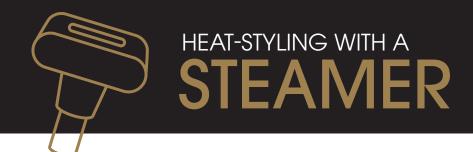

**Blow-dry it. Curl it. Straighten it. OWN IT!** EnvyHair's built-in moisture-control withstands temperatures UP TO **285°F (140°C)**—allowing you to make the style your own.

Secure your wig to a form with 2" T-pins, making sure **NOT TO PUNCTURE** any Lace or
Monofilament material.