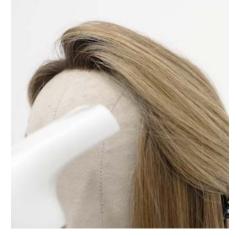

Leave your wig to **AIR DRY** or use your blow-dryer's **COOL SHOT BUTTON** to cool hair down and set style.

30% Human Hair. 70% Synthetic Hair. 100% YOU.™