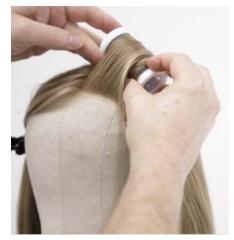

When styling, use sections that are the **SAME SIZE** as the roller. This ensures your style will be set in the desired direction and the heat will penetrate the hair fibers properly.

Rollers should be left in to COOL COMPLETELY or you can use your blow-dryer's COOL SHOT BUTTON to cool hair down.