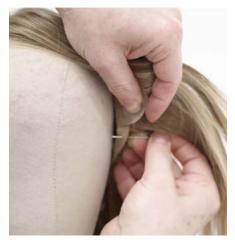

**Blow-dry it. Curl it. Straighten it. OWN IT!** EnvyHair's built-in moisture-control withstands temperatures UP TO **285°F (140°C)**—allowing you to make the style your own.

Secure your wig to a form with 2" T-pins, making sure **NOT TO PUNCTURE** any Lace or Monofilament material.