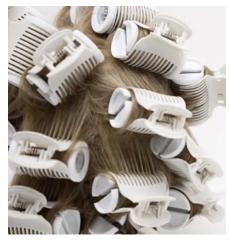

When styling, use sections that are the **SAME SIZE** as the roller. This ensures your style will be set in the desired direction and the heat will penetrate the hair fibers properly.

Rollers should be left in to COOL COMPLETELY or you can use your blow-dryer's COOL SHOT BUTTON to cool hair down.

Once completely cooled, **REMOVE ROLLERS** to reveal your new curl pattern.

30% Human Hair. 70% Synthetic Hair. 100% YOU.™